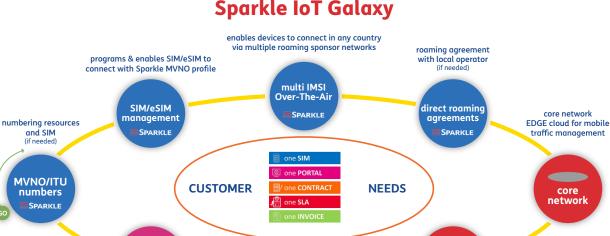

#### **Sparkle IoT Galaxy**

### A New Innovative Solution

Thanks to our platform and expertise, we support companies along the entire value chain, from global connectivity through SIM/eSIM cards to device and vertical applications, through the following solution elements:

- "In-cloud" mobile core network to provide connectivity across multiple countries with extremely low latency, in order to address the different needs of any Vertical IoT use cases
- A connectivity management platform aimed at the administration and operational management of provisioning capabilities, inventory management, incident and problem management and network performance capabilities. The portal enables data presentment and business intelligence reporting & analytics in order to monitor real-time consumption and asset status
- Intelligent SIM solution to remotely provision and manage the Sparkle profiles into the Customers' M2M devices and assets
- Device and application management to simplify the extraction of data from devices and machines, transmit those data efficiently over a network and convert them into a form that is easily consumable by an IoT application to enhance decision-making capabilities

#### **Customer Benefits**

- Global SIM enables the customer to connect at any cellular network without the need of physically changing the SIM
- Visibility and control of the customers' IoT devices, wherever deployed, within our global footprint
- Flexible service management web portal to manage all SIMs
- Instant connectivity thanks to more then 500 roaming agreements
- Fully virtualized, cloud-native mobile network solutions
- Access to local connectivity (ITU numbers for direct roaming agreements) in several countries or regions, including integration of existing service providers through APIs, eSIM or multi-IMSI applet

### Why Sparkle

- Global Carrier recognized as one of the top players in mobile connectivity and roaming solutions
- Dedicated Multi-IMSI Roaming solution for a global IoT coverage
- Use of TIM Group's assets and resources
- Strong experience and long-term relationships with several MNOs/MVNOs
- Future-oriented approach in a world where the nature of roaming traffic is shifting from human to machine-to-machine
- Connectivity management platform available for Customers to manage IMSI activation/deactivation, billing and traffic analytics
- Possibility to use our international numbering