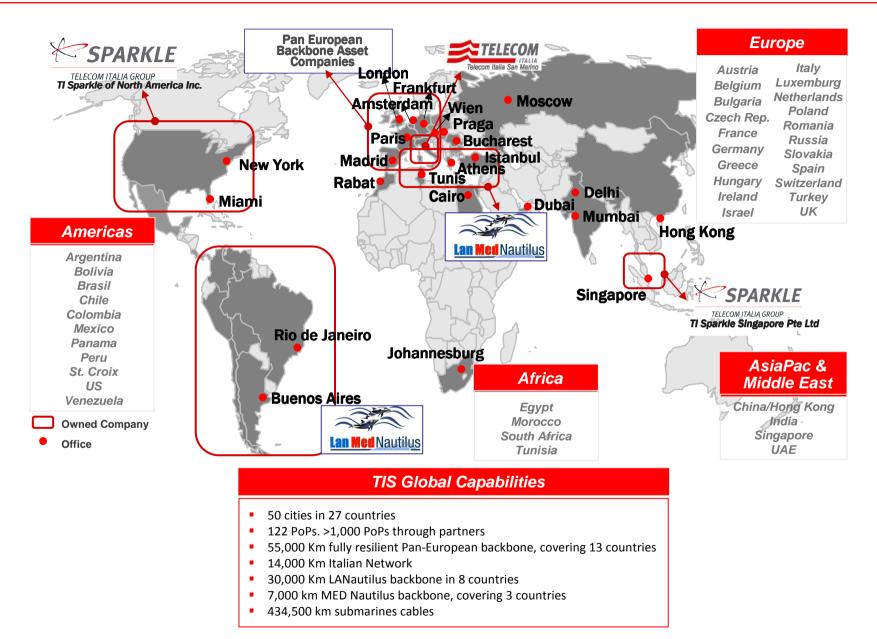

## **TIS at a glance**

## **TI Sparkle Positioning**

| IP B | ackbone Ranking |     |
|------|-----------------|-----|
| 1    | Level 3         |     |
| 2    | Global Crossing |     |
| 3    | Sprint          |     |
| 4    | Savvis          |     |
| 5    | Telianet        |     |
| 6    | Tinet           |     |
| 7    | ТАТА            |     |
|      |                 |     |
| 13   | SPARKLE         | - → |

Source: Annual Report and TIS estimates on Telegeography Data

Source: Renesys, 6 October 2010

| VOICE   | <b>#1</b> in Europe in terms of international revenues (Ovum) and <b>#7</b> for worldwide managed traffic         |
|---------|-------------------------------------------------------------------------------------------------------------------|
| IP&DATA | "Seabone", TI Sparkle IP Backbone, ranked #1 in the Mediterranean, #3 in Europe, #13 worldwide ( <i>Renesys</i> ) |
| MOBILE  | Among the few global players active today within the wholesale mobile market                                      |
| MNCs    | <b>#1</b> in Italy, challenger in Europe and emerging player on the global market                                 |