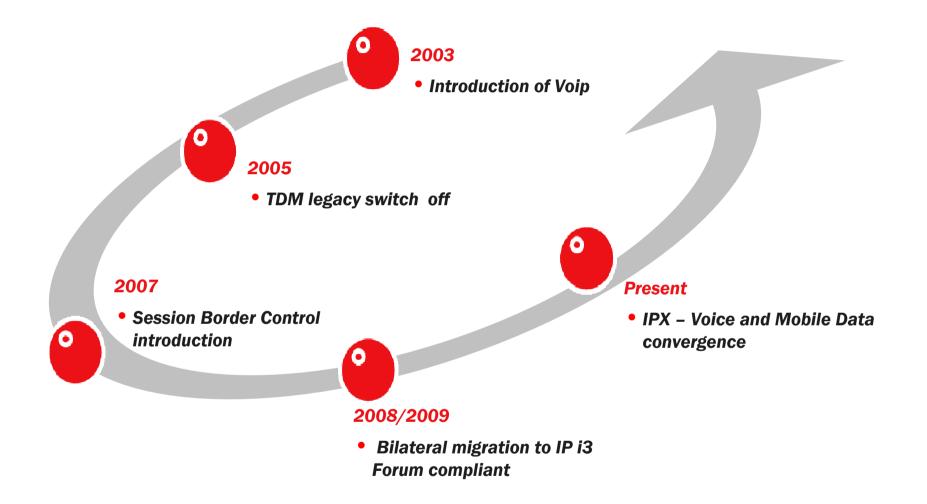

## **TI Sparkle IPX solution**

| Customer's requirements                                                                                                                                      | TI Sparkle Answers                                                                                                                                                                                                                        | Voice & Mobile Services                                                                                                  |
|--------------------------------------------------------------------------------------------------------------------------------------------------------------|-------------------------------------------------------------------------------------------------------------------------------------------------------------------------------------------------------------------------------------------|--------------------------------------------------------------------------------------------------------------------------|
| Integrated solution                                                                                                                                          | <ul> <li>Integrated solutions for Voice and Mobile data services through a single IP access</li> </ul>                                                                                                                                    | • Voice                                                                                                                  |
| End-2-End QoS                                                                                                                                                | <ul> <li>Multiple Class of Services</li> <li>Guaranteed standards of quality</li> <li>Integrated IP and Service layer monitoring system (one single CDR)</li> </ul>                                                                       | <ul> <li>GRX services</li> <li>Signaling services</li> <li>MMS/SMS Hubbing</li> <li>Enhanced Roaming services</li> </ul> |
| Guaranteed Security                                                                                                                                          | <ul> <li>IP private interconnections with full<br/>separation from public Internet</li> <li>Additional capabilities: traffic policing, anti-<br/>fraud measures</li> </ul>                                                                | <ul> <li>Instant Messaging</li> <li>HD Voice</li> <li>Presence</li> <li>Video-share</li> </ul>                           |
| Future proof IP Services                                                                                                                                     | <ul> <li>Ready to test RCS (Rich Communication<br/>Suite)</li> </ul>                                                                                                                                                                      | <ul> <li>Push over Cellular</li> </ul>                                                                                   |
| i <sup>3</sup> forum TIS is a co-founding<br>member of i3 forum, an<br>International body which comprises<br>of more than 37 among major telcos<br>worldwide | <ul> <li>TI Sparkle is a leader and a pioneer in the VoIP but</li> <li>TI Sparkle is one of the first service providers to d with i3 Forum and GSMA specifications and one of successfully migrate its bilateral traffic to IP</li> </ul> | esign an IPX solution compliant                                                                                          |