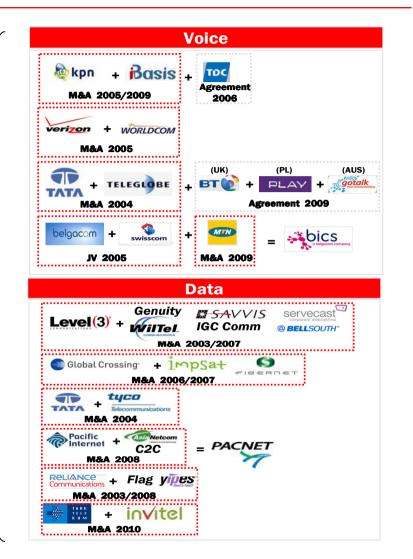

# **Telecom Italia Sparkle**

## **Paolo Ferrari**

Capacity Europe 15 November 2010, Amsterdam

## **Market Trends**

#### Efficiency

- "Must have" condition both for voice and IP, wholesale and retail
- > Price pressure (voice, IP&Data) deem efficiency
- Organic" scale important for voice (outsourcing)

#### Scale by consolidation

- Size of Captive market is key
- Mainly for voice but also important for IP/Data
- Regional consolidation mainly for IP/Data
- Overcapacity

#### Innovation / differentiation

- IPX for voice
- Video/content and mobile data driving IP/Data growth
- Datacenters and cloud computing support driving MNCs growth
- Specific services (DC, internet exchange points) for hypergiants



## International market is and will be driven by efficiency through scale, consolidation and innovation

## **Scope and Innovation - From voice to New Products and Retail**

| Revenues Growth (Cagr. '09/'13 - %) |       |      |             |             |                |      |
|-------------------------------------|-------|------|-------------|-------------|----------------|------|
|                                     | Voice | MNCs | CDN         | IP&<br>Data | Mobile<br>Data |      |
| West<br>Europe                      | -5%   | 4%   | 16%         | 10%         | 0%             | +1%  |
| East<br>Europe                      | -1%   | 8%   | 20%         | 14%         | 10%            | + 5% |
| North<br>America                    | -3%   | 5%   | <b>12</b> % | 13%         | 17%