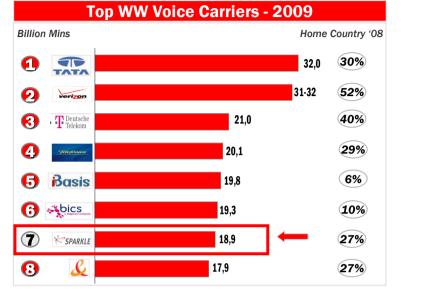

## **TIS at a glance**

Source: Annual Report and TIS estimates on Telegeography Data

Source: Renesys, 6 October 2010

| VOICE   | <b>#1</b> in Europe in terms of international revenues (Ovum) and <b>#7</b> for worldwide managed traffic         |
|---------|-------------------------------------------------------------------------------------------------------------------|
| IP&DATA | "Seabone", TI Sparkle IP Backbone, ranked #1 in the Mediterranean, #3 in Europe, #13 worldwide ( <i>Renesys</i> ) |
| MOBILE  | Among the few global players active today within the wholesale mobile market                                      |
| MNCs    | <b>#1</b> in Italy, challenger in Europe and emerging player on the global market                                 |