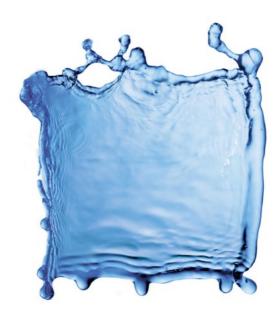

ADVANCED MOBILE SOLUTIONS ARE AS ESSENTIAL AND EVER-CHANGING AS AIR. INSPIRE YOUR BUSINESS.

LEADING DATA SOLUTIONS ARE AS FLEXIBLE AND ADAPTABLE AS WATER. MAKE YOUR BUSINESS FLUID.

SPARKLE IP&DATA

### Elements

At the heart of the campaign there are the four natural elements - earth, air, water and fire- that thanks to direct and mutual connections give life and shape to the entire world.

Each element, associated to one of the four clusters of products, represents one of Sparkle's values and creates a strong connection between product and individual, further humanizing Sparkle's technology and offer.