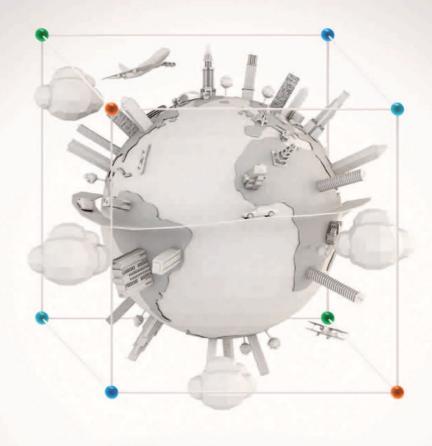

## No Boundaries

The heart of the campaign is the creation of a work of art that represents a world. A world in thorough evolution, embraced by an invisible solid shaped as a cube, whose interconnections generate the four product clusters. The cube is that solid that fills the space with regularity, just like Sparkle, that through its products is able to stay close to its customers and is able to adapt to their ever evolving needs by anticipating future and still unexpressed requirements.

The distinctive product features of our IP&Data, Mobile, Corporate and Voice solutions become visible when we look closer at this world. The dotted lines through the oceans recall our Seabone, smartphones show all service icons our mobile data solutions make possible, while business hand-shakes express the partnership we establish with our corporate customers and the chat icons become green when a voice connection is established.