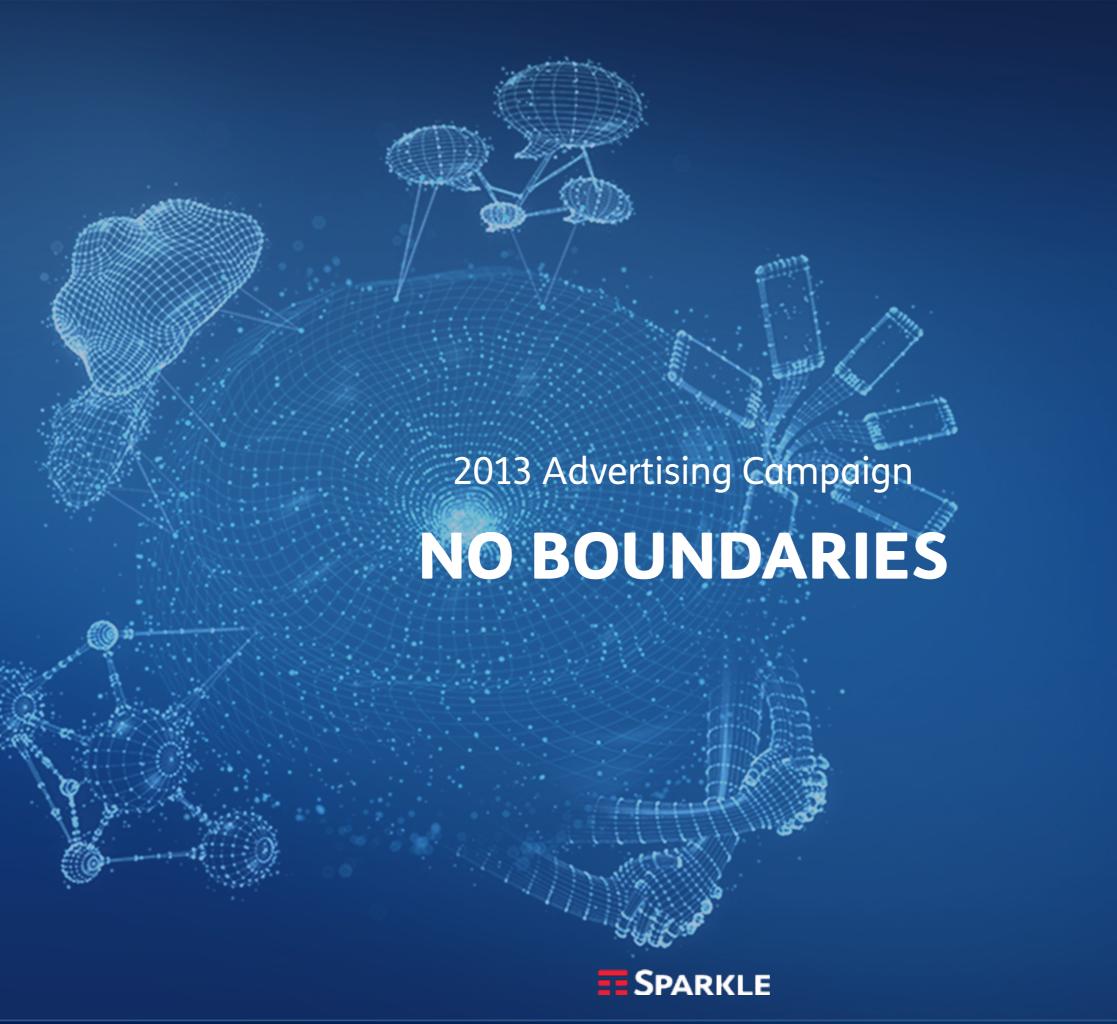

## No Boundaries

The heart of the campaign is the creation of a work of art that represents a world. A world in thorough evolution, embraced by an invisible solid shaped as a cube, whose interconnections generate the four product clusters. The cube is that solid that fills the space with regularity, just like Sparkle, that through its products is able to stay close to its customers and is able to adapt to their ever evolving needs by anticipating future and still unexpressed requirements.

The distinctive product features of our IP&Data, Mobile, Corporate and Voice solutions become visible when we look closer at this world. The dotted lines through the oceans recall our Seabone, smartphones show all service icons our mobile data solutions make possible, while business hand-shakes express the partnership we establish with our corporate customers and the chat icons become green when a voice connection is established.