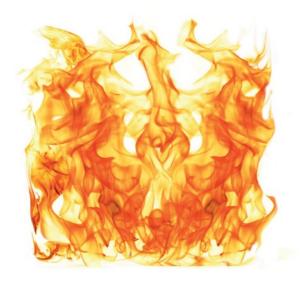

### Elements

At the heart of the campaign there are the four natural elements - earth, air, water and fire- that thanks to direct and mutual connections give life and shape to the entire world.

Each element, associated to one of the four clusters of products, represents one of Sparkle's values and creates a strong connection between product and individual, further humanizing Sparkle's technology and offer.

TELECOM ITALIA GROUP

www.tisparkle.com SHAPING NEW CONNECTIONS www.tisparkle.com SHAPING NEW CONNECTIONS

INNOVATIVE CORPORATE SOLUTIONS ARE AS ENERGETIC AND DYNAMIC AS FIRE. EMPOWER YOUR BUSINESS.

SPARKLE CORPORATE SOLUTIONS