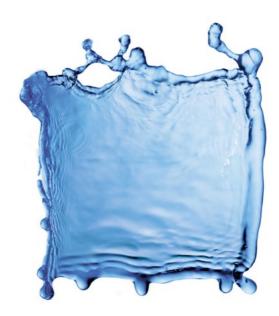

### Elements

At the heart of the campaign there are the four natural elements - earth, air, water and fire- that thanks to direct and mutual connections give life and shape to the entire world.

Each element, associated to one of the four clusters of products, represents one of Sparkle's values and creates a strong connection between product and individual, further humanizing Sparkle's technology and offer.

ADVANCED MOBILE SOLUTIONS ARE AS ESSENTIAL AND EVER-CHANGING AS AIR. INSPIRE YOUR BUSINESS.

LEADING DATA SOLUTIONS ARE AS FLEXIBLE AND ADAPTABLE AS WATER. MAKE YOUR BUSINESS FLUID.

SPARKLE IP&DATA