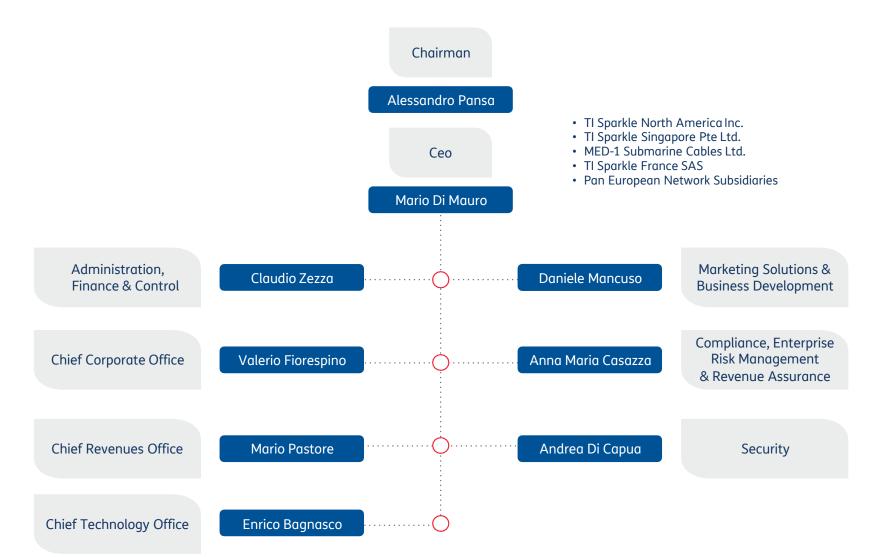

#### **Sparkle Overview**

- A LEADING GLOBAL OPERATOR with an unparalleled experience and know-how in a multiplicity of diverse markets. Sparkle, with its IP&Data, Cloud & Data Center, Corporate, Mobile and Voice Platforms, actively takes part in the development of worldwide communications, providing the best global connectivity solution to Fixed and Mobile Carriers, ISPs, OTTs, Media & Content Players, Application Service Providers and Multinational Corporations, before they know they need it
- Wholly owned subsidiary of TIM Group created in 2003 with the objective of developing the international wholesale and the retail multinational corporate businesses, as well as of supporting TIM Group business units for the provisioning of International Service





## **Sparkle Organization**





## **Sparkle Positioning**



Sparkle Global IP Backbone "Seabone" ranks **#7** worldwide and is leader in the Mediterranean, Middle East, Africa and in South America



- Cloud & Data Center Solutions available in several DCs worldwide, with key assets presence in Italy, Greece and Turkey
- **Leader** in Italy, challenger in Europe and emerging player on the global market
- **#10** for worldwide traffic collected on an international basis

Among the few global players currently active in the wholesale mobile market

| and the second