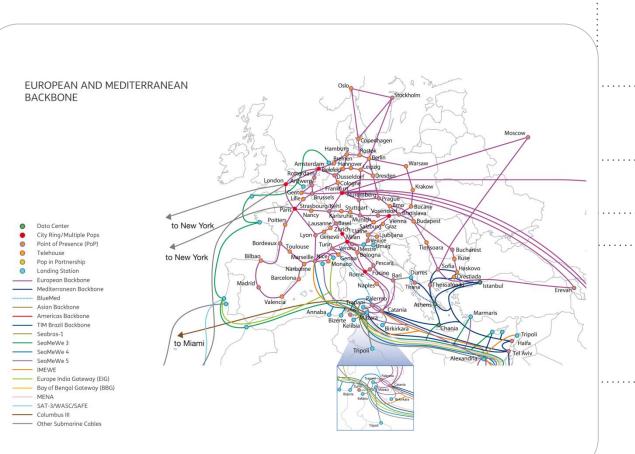

#### Focus on Key Regional Backbones: Europe & Mediterranean

- Increased network capillarity in Europe
- Unique protection from Istanbul to Europe through terrestrial and submarine networks
- New diversified and protected backbone links in the Balkans as alternative route to connect Europe to Africa, Middle and Far East
- New POP in Moscow for Corporate Solutions

#### EUROPE & MEDITERRANEAN

- Fully resilient Pan European backbone covering 13 countries
- State-of-the-art regional proprietary fiber optic backbone covering: Italy, Turkey, Israel, Greece, Cyprus
- Proprietary submarine cable Athens-Istanbul
- Bilateral cables with Monaco, Albania, Croatia, Slovenia, Cyprus, Malta, Israel and Libya

**EUROPE TO AFRICA, ME & ASIA** 

- **SeaMeWe-4** cable: France, Algeria, Tunisia, Italy, Egypt, Saudi Arabia, India, South-East Asia
- IMEWE cable: France, Italy, Lebanon, Egypt, Saudi Arabia, United Arab Emirates, Pakistan, India
- Other Submarine Cables: SeaMeWe-3, EIG, BBG and MENA (Europe, Africa, Middle East, Far East)
- **SeaMeWe-5** cable: Europe to Asia with a main landing in Catania, Sicily
  - EUROPE TO WEST AFRICA & SOUTH AMERICA
- SAT-3 (Europe, West Africa), ATLANTIS-2 (Europe, West Africa, South America)