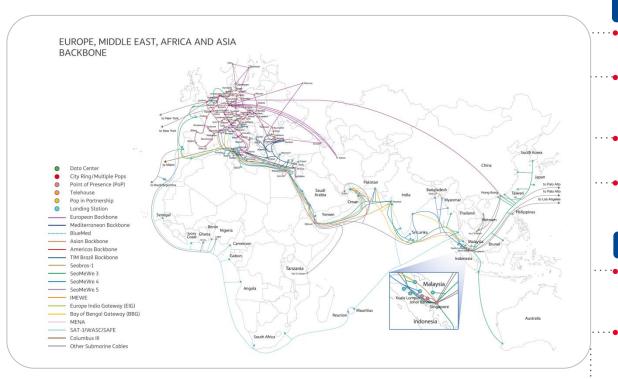

### Sparkle Global Network

#### **GLOBAL CAPABILITIES**

- 84 cities in 43 countries
- ▶ 158 PoPs
- >1,000 PoPs through partners
- ▶ 41,000 km/fibre PEB
- 57,500 km Americas Backbone
- 10,800 km Mediterranean Backbone
- 18,000 km/fibre Italian network
- more than 413,000 km submarine cables

Full IP Global Network

Data as of December 2019

- Unique protected fiber path in Europe and global meshed architecture providing full resilience
- Unique footprint in Middle East and South East Asia through a state-of-the-art regional proprietary fiber optic backbone in the Mediterranean Basin, SeaMeWe-3, SeaMeWe-4, SeaMeWe-5, IMEWE and bilateral cable Systems
- New POPs in Italy, UK, US, Colombia, Brazil, Nigeria, Armenia and Jordan
- Increased network capillarity in Europe
- New proprietary redundant backbone links from North to South America and new cable Seabras-1 connecting New York and Sao Paulo
- Capacity across the Atlantic and the Pacific