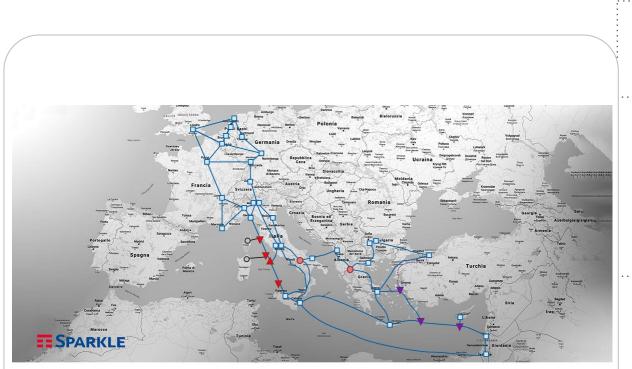

## Sicily Hub as Top Mediterranean Gateway to the Global Internet

# The leading IP gravity center in the Mediterranean where Content meets ISPs is in Palermo

Neutral colocation facility

- Connected to all landing stations in Sicily, including SeaMeWe-5
- **Private or Public Peering through DE-CIX**, the world largest neutral IX
- **Content**, the most important players have chosen Sicily Hub to interconnect with ISPs
- **Quality & Competitiveness**, improved latency and lower costs than any other European location
- **Flexibility**, to efficiently manage submarine and terrestrial capacity with enhanced resilience
- **Marketplace** of multi-breed interconnected players to trade any telecommunication and cloud solutions