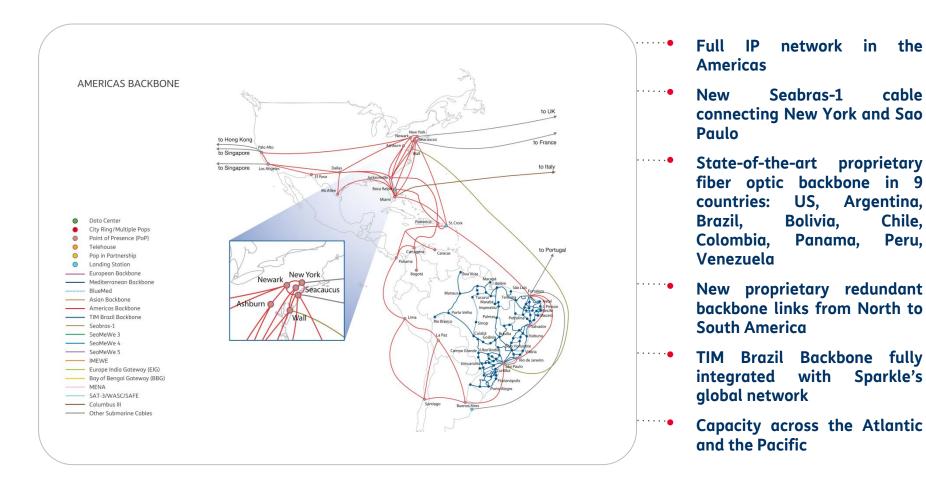

#### Focus on Key Regional Backbones: Americas

#### **Reinforcing Leadership in the Americas: Seabras-1**

- First cable to connect Sao Paulo to New York
- Based on six fiber pairs and with initial design capacity of 72 Terabytes
- Sparkle owns 3 out of the 6 pairs
- Investment in a Branch Unit in Fortaleza, Brazil, and a protected backhaul between New York and Miami
- Full network resiliency with top service quality
- With Seabras-1 Sparkle supports the fast growing demand of capacity originating in South America, especially Brazil, along the South to North America route, one of the most relevant IP traffic streams globally which records yearly growth rates of over 35% and contributes over 30% of the global market value
  - With the backhaul extensions from cable landing points to main PoPs in New York and Sao Paulo, Sparkle provides easy onward connectivity to rest of world