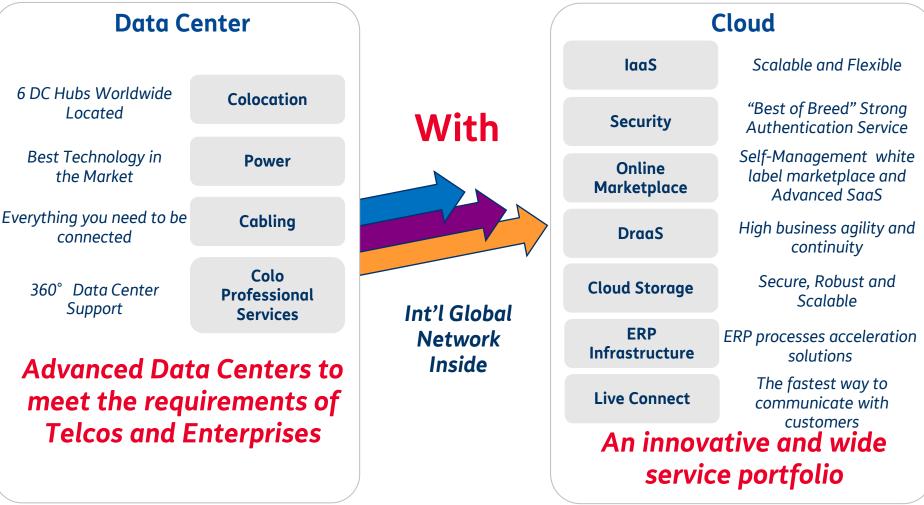

#### **Cloud & Data Center Solutions**

...and a unique Set of Cloud/Data Centers and Network Infrastructure

Colo and Hosting capabilities, completely integrated with Sparkle's network services worldwide

**Regional Data Centers** in **Italy, Greece and Turkey** that leverage on Sparkle's unique protected terrestrial and submarine network to Europe

**Corporate Presentation** 