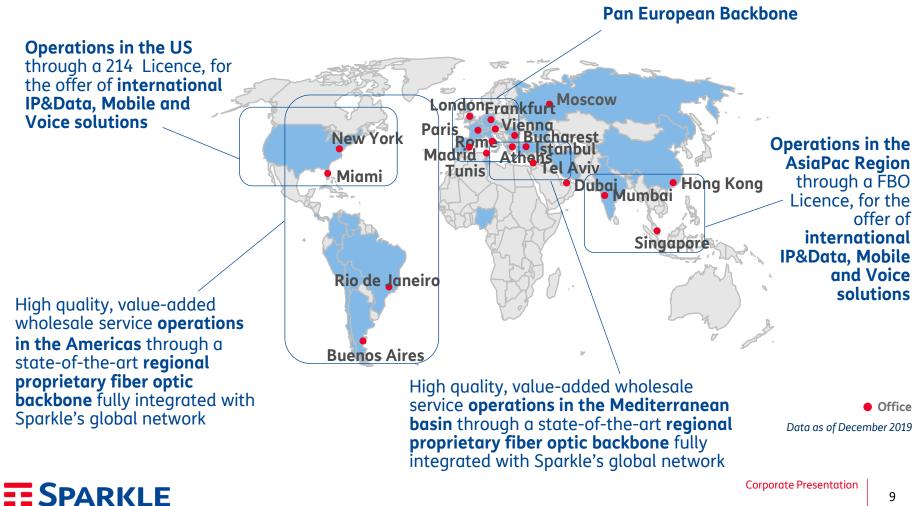

### **Sparkle Operations**

Sparkle has a **global presence** based on its fully owned subsidiaries and offices in 34 countries, with a headcount of over 700 in Italy and abroad

#### **GLOBAL CAPABILITIES**

- 84 cities in 43 countries
- ▶ 158 PoPs
- >1,000 PoPs through partners
- ▶ 41,000 km/fibre PEB
- 57,500 km Americas Backbone
- 10,800 km Mediterranean Backbone
- 18,000 km/fibre Italian network
- more than 413,000 km submarine cables

Full IP Global Network

Data as of December 2019

- Unique protected fiber path in Europe and global meshed architecture providing full resilience
- Unique footprint in Middle East and South East Asia through a state-of-the-art regional proprietary fiber optic backbone in the Mediterranean Basin, SeaMeWe-3, SeaMeWe-4, SeaMeWe-5, IMEWE and bilateral cable Systems
- New POPs in Italy, UK, US, Colombia, Brazil, Nigeria, Armenia and Jordan
- Increased network capillarity in Europe
- New proprietary redundant backbone links from North to South America and new cable Seabras-1 connecting New York and Sao Paulo
- Capacity across the Atlantic and the Pacific