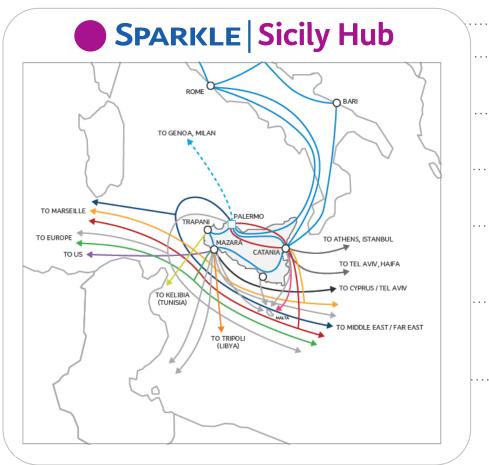

## Sicily Hub as Top Mediterranean Gateway to the Global Internet

# The leading IP gravity center in the Mediterranean where Content meets ISPs is in Palermo

Neutral colocation facility

- Connected to all landing stations in Sicily, including SeaMeWe-5
- **Private or Public Peering through DE-CIX**, the world largest neutral IX
- **Content**, the most important players have chosen Sicily Hub to interconnect with ISPs
- **Quality & Competitiveness**, improved latency and lower costs than any other European location
- **Flexibility**, to efficiently manage submarine and terrestrial capacity with enhanced resilience
- **Marketplace** of multi-breed interconnected players to trade any telecommunication and cloud solutions