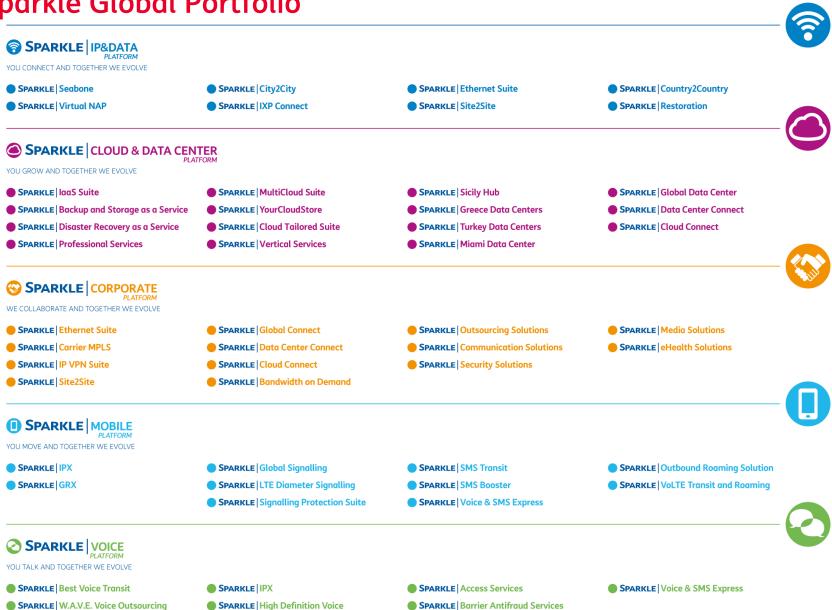

bras-1 connecting New York and Sao Paulo
- Capacity across the Atlantic and the Pacific



#### **Sparkle Service Proposition**

Complete set of IP, Data, Cloud & Data Center, Corporate, Mobile and Voice solutions for Fixed and Mobile Operators, ISPs, OTTs, Media & Content Players, Application Service Providers and Enterprises



#### 

A distinctive portfolio designed to support the operations of mobile operators to rapidly increase international mobile coverage and usage, generate new revenue streams and minimize service set up and management costs

#### 

Voice Solutions offer worldwide voice capabilities to Carriers, Service Providers and Mobile Operators combining network reliability, competitive pricing and excellent routing solutions

### **Sparkle Global Portfolio**

**SPARKLE** 



**Corporate Presentation** 

#### **Cloud & Data Center Solutions**



...and a unique Set of Cloud/Data Centers and Network Infrastructure

Colo and Hosting capabilities, completely integrated with Sparkle's network services worldwide

**Regional Data Centers** in **Italy, Greece and Turkey** that leverage on Sparkle's unique protected terrestrial and submarine network to Europe

**Corporate Presentation** 

## Sicily Hub as Top Mediterranean Gateway to the Global Internet

# The leading IP gravity center in the Mediterranean where Content meets ISPs is in Palermo



Neutral colocation facility

- Connected to all landing stations in Sicily, including SeaMeWe-5
- **Private or Public Peering through DE-CIX**, the world largest neutral IX
- **Content**, the most important players have cho