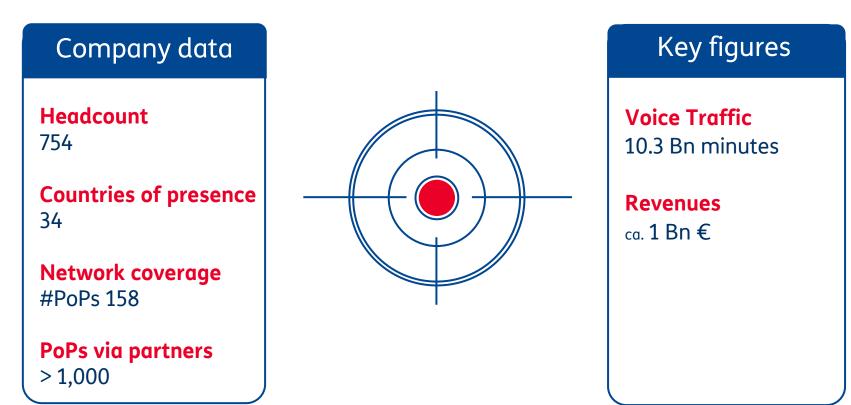

### **Sparkle Operations**

Sparkle has a **global presence** based on its fully owned subsidiaries and offices in 34 countries, with a headcount of over 700 in Italy and abroad

#### **GLOBAL CAPABILITIES**

- 84 cities in 43 countries
- ▶ 158 PoPs
- >1,000 PoPs through partners
- ▶ 41,000 km/fibre PEB
- 57,500 km Americas Backbone
- 10,800 km Mediterranean Backbone
- 18,000 km/fibre Italian network
- more than 413,000 km submarine cables