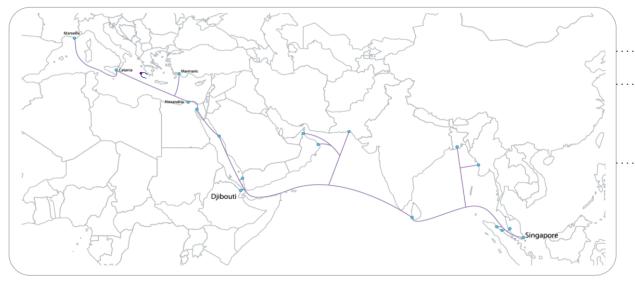

#### Reinforcing Leadership in the EU-Asia Corridor: SeaMeWe-5

- Total length of **20,000 km**
- 20,000 km of Core System with 3 fiber pairs, 4 fiber pairs in the Mediterranean
- Design capacity of 80 waves at 100 Gb/s per fiber pair

- Sparkle is among initial investors for the implementation of the new submarine cable system connecting Europe to Singapore. Participated by 19 global players, SeaMeWe-5 connects Europe to Asia with main landing in Palermo and Catania, Sicily.
- The new cable system reaches 17 countries: Singapore, Malaysia, Indonesia, Myanmar, Bangladesh, Sri Lanka, Pakistan, Qatar, Oman, UAE, Yemen, Djibouti, Saudi Arabia, Egypt, Turkey, France and Italy
- Devised with the latest **100Gbps technology**, SeaMeWe-5 is a multiregional superhighway that provides lowest latency and represents an additional network layer of diversity and resilience for the heavily loaded Asia to Europe route
- Sparkle has been awarded both **Network Administrator (NA)** and **Network Operation Center (NOC)** responsibilities for SeaMeWe-5. Both activities are performed in **Sparkle's Core Landing Station in Catania**, which is also a **main landing point in Europe for SeaMeWe-5** as well as for other major international cable systems
- With the participation to SeaMeWe-5 Sparkle enhances its customer proposition with a diversified and low latency route to and from Asia, thus further strengthening Sparkle's role as major cable landing hub in Europe and the Mediterranean