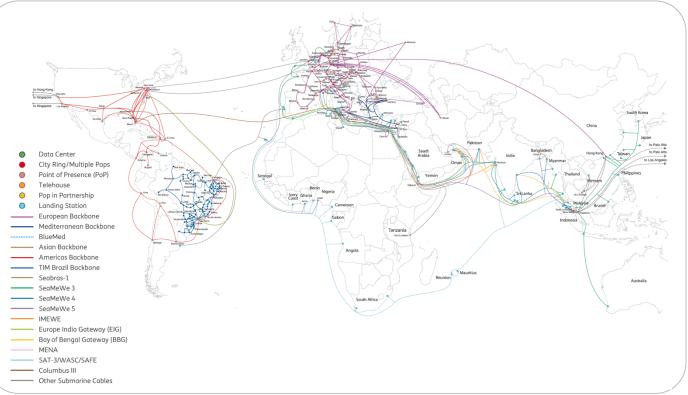

### Sparkle Global Network

#### **GLOBAL CAPABILITIES**

- 84 cities in 43 countries
- ▶ 158 PoPs
- >1,000 PoPs through partners
- ▶ 41,000 km/fibre PEB
- 57,500 km Americas Backbone
- 10,800 km Mediterranean Backbone
- 18,000 km/fibre Italian network
- more than 413,000 km submarine cables

Full IP Global Network

Data as of December 2019

- Unique protected fiber path in Europe and global meshed architecture providing full resilience
- Unique footprint in Middle East and South East Asia through a state-of-the-art regional proprietary fiber optic backbone in the Mediterranean Basin, SeaMeWe-3, SeaMeWe-4, SeaMeWe-5, IMEWE and bilateral cable Systems
- New POPs in Italy, UK, US, Colombia, Brazil, Nigeria, Armenia and Jordan
- Increased network capillarity in Europe
- New proprietary redundant backbone links from North to South America and new cable Seabras-1 connecting New York and Sao Paulo
- Capacity across the Atlantic and the Pacific