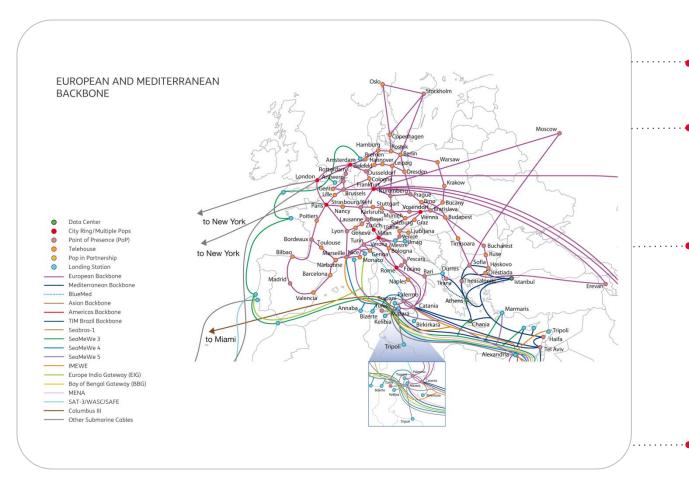

### Sparkle Global Network

#### **GLOBAL CAPABILITIES**

- 84 cities in 43 countries
- ▶ 158 PoPs
- >1,000 PoPs through partners
- ▶ 41,000 km/fibre PEB
- 57,500 km Americas Backbone
- 10,800 km Mediterranean Backbone
- 18,000 km/fibre Italian network
- more than 413,000 km submarine cables

Full IP Global Network

Data as of December 2019

- Unique protected fiber path in Europe and global meshed architecture providing full resilience
- Unique footprint in Middle East and South East Asia through a state-of-the-art regional proprietary fiber optic backbone in the Mediterranean Basin, SeaMeWe-3, SeaMeWe-4, SeaMeWe-5, IMEWE and bilateral cable Systems
- New POPs in Italy, UK, US, Colombia, Brazil, Nigeria, Armenia and Jordan
- Increased network capillarity in Europe
- New proprietary redundant backbone links from North to South America and new cable Seabras-1 connecting New York and Sao Paulo
- Capacity across the Atlantic and the Pacific