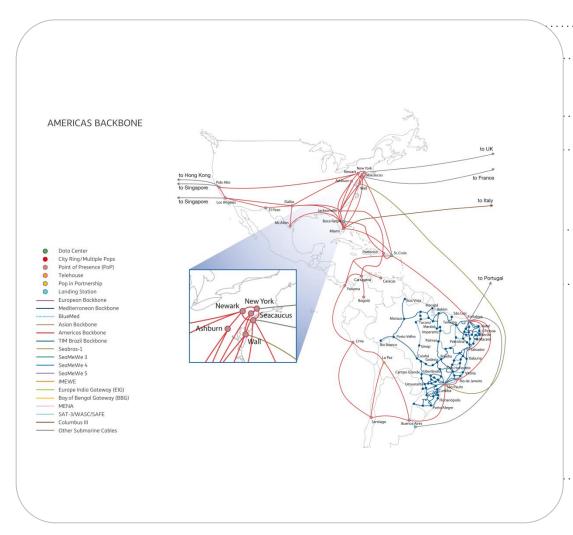

#### Focus on Key Regional Backbones: Americas

#### **Reinforcing Leadership in the Americas: Seabras-1**

- First cable to connect Sao Paulo to New York
- Based on six fiber pairs and with initial design capacity of 72 Terabytes
- Sparkle owns 3 out of the 6 pairs
- Investment in a Branch Unit in Fortaleza, Brazil, and a protected backhaul between New York and Miami
- Full network resiliency with top service quality
- With Seabras-1 Sparkle supports the fast growing demand of capacity originating in South America, especially Brazil, along the South to North America route, one of the most relevant IP traffic streams globally which records yearly growth rates of over 35% and contributes over 30% of the global market value
  - With the backhaul extensions from cable landing points to main PoPs in New York and Sao Paulo, Sparkle provides easy onward connectivity to rest of world