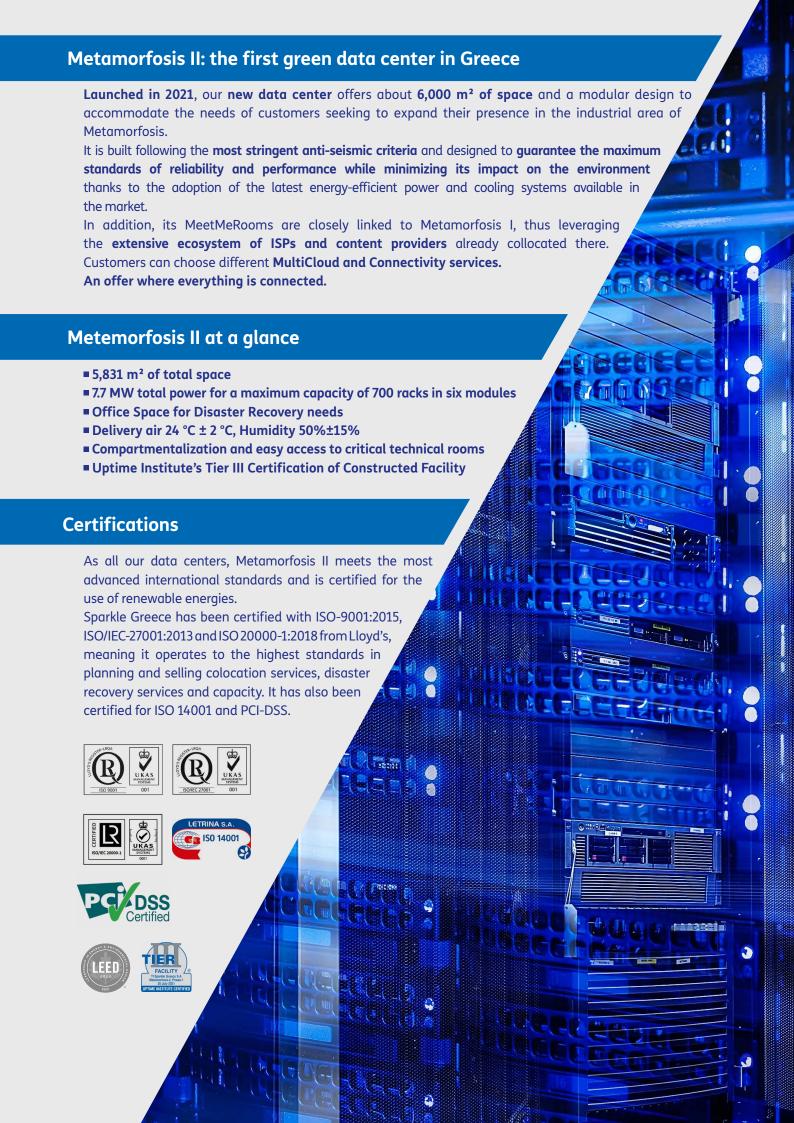

## Our Backbone: Leading Service Provider in the Mediterranean

Sparkle manages a proprietary fiber optic network connecting all of its data centers as well as a metropolitan ring in Athens which runs through its business district while interconnecting corporate customers and institutional entities.

The national network is fully integrated with Sparkle's state-of-the-art, over 600,000 km long global backbone - spanning from Europe to Africa, the Americas and Asia - to deliver global Tier-1 IP transit and capacity services.

In the Mediterranean only, Sparkle's submarine network spans over a length of approximately 11,000 km connecting Greece with Italy, Cyprus, Turkey and Israel.

In addition, Athens will be included in Sparkle's next generation top-performance ultra long-haul Nibble