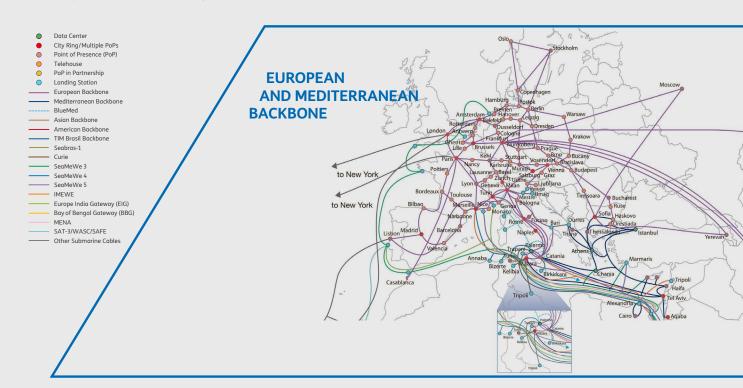

## Our Backbone: Leading Service Provider in the Mediterranean

Sparkle manages a proprietary fiber optic network connecting all of its data centers as well as a metropolitan ring in Athens which runs through its business district while interconnecting corporate customers and institutional entities.

The national network is fully integrated with Sparkle's state-of-the-art, over 600,000 km long global backbone - spanning from Europe to Africa, the Americas and Asia - to deliver global Tier-1 IP transit and capacity services.

In the Mediterranean only, Sparkle's submarine network spans over a length of approximately 11,000 km connecting Greece with Italy, Cyprus, Turkey and Israel.

In addition, Athens will be included in Sparkle's next generation top-performance ultra long-haul Nibble backbone, to be completed in 2021 and integrated with the BlueMed submarine cable in 2022.