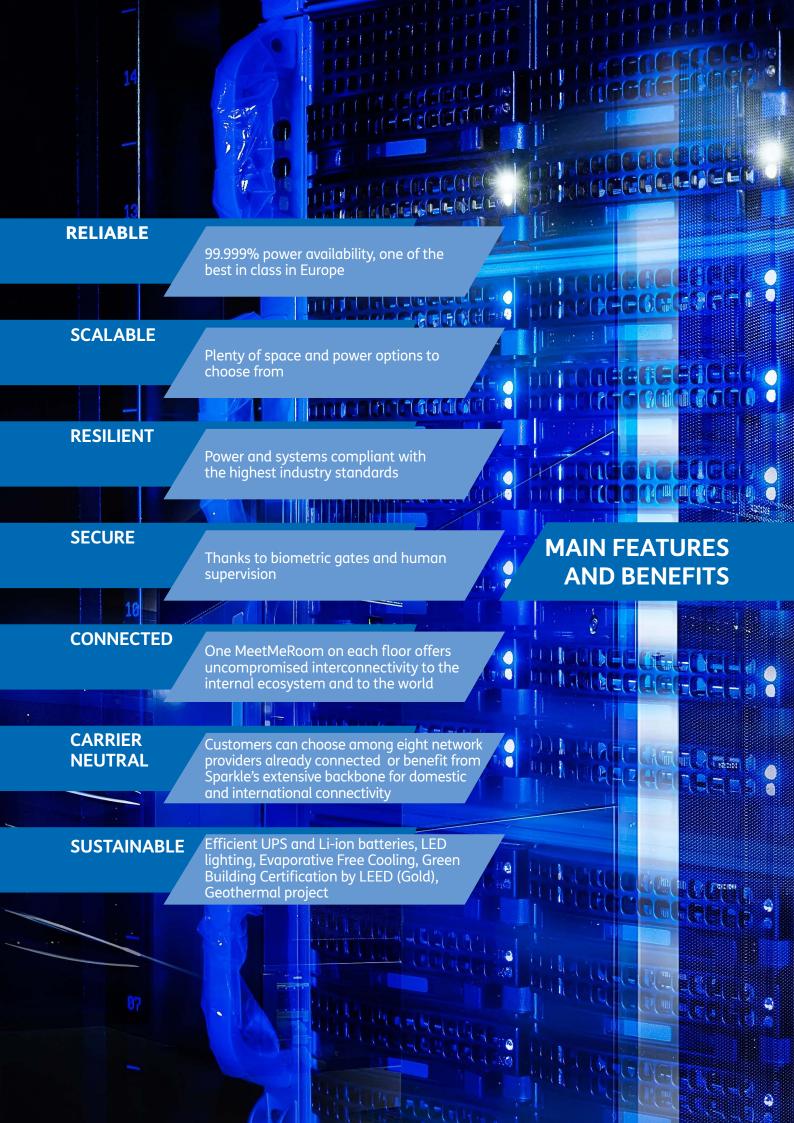

## Our Backbone: Leading Service Provider in the Mediterranean

Sparkle manages a proprietary fiber optic network connecting all of its data centers as well as a metropolitan ring in Athens which runs through its business district while interconnecting corporate customers and institutional entities.

The national network is fully integrated with Sparkle's state-of-the-art, over 600,000 km long global backbone - spanning from Europe to Africa, the Americas and Asia - to deliver global Tier-1 IP transit and capacity services.

In the Mediterranean only, Sparkle's submarine network spans over a length of approximately 11,000 km connecting Greece with Italy, Cyprus, Turkey and Israel.

In addition, Athens will be included in Sparkle's next generation top-performance ultra long-haul Nibble ba