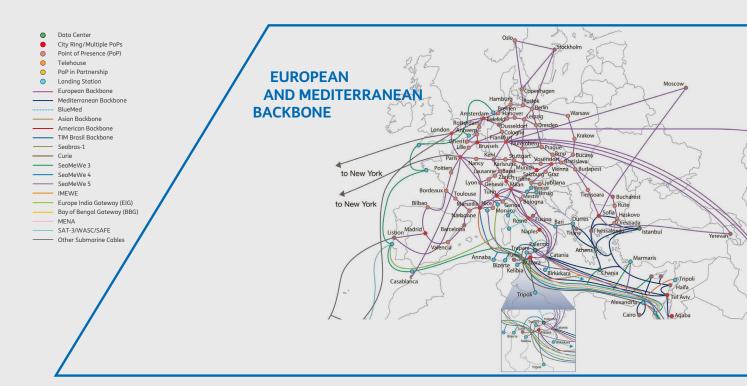

## Our Backbone: Leading Service Provider in the Mediterranean

Sparkle manages a proprietary fiber optic network connecting all of its data centers as well as a metropolitan ring in Athens which runs through its business district while interconnecting corporate customers and institutional entities.

The national network is fully integrated with Sparkle's state-of-the-art, over 600,000 km long global backbone - spanning from Europe to Africa, the Americas and Asia - to deliver global Tier-1 IP transit and capacity services.

In the Mediterranean only, Sparkle's submarine network spans over a length of approximately 11,000 km connecting Greece with Italy, Cyprus, Turkey and Israel.

In addition, Athens will be included in Sparkle's next generation top-performance ultra long-haul Nibble backbone, to be completed in 2021 and integrated with the BlueMed submarine cable in 2022.