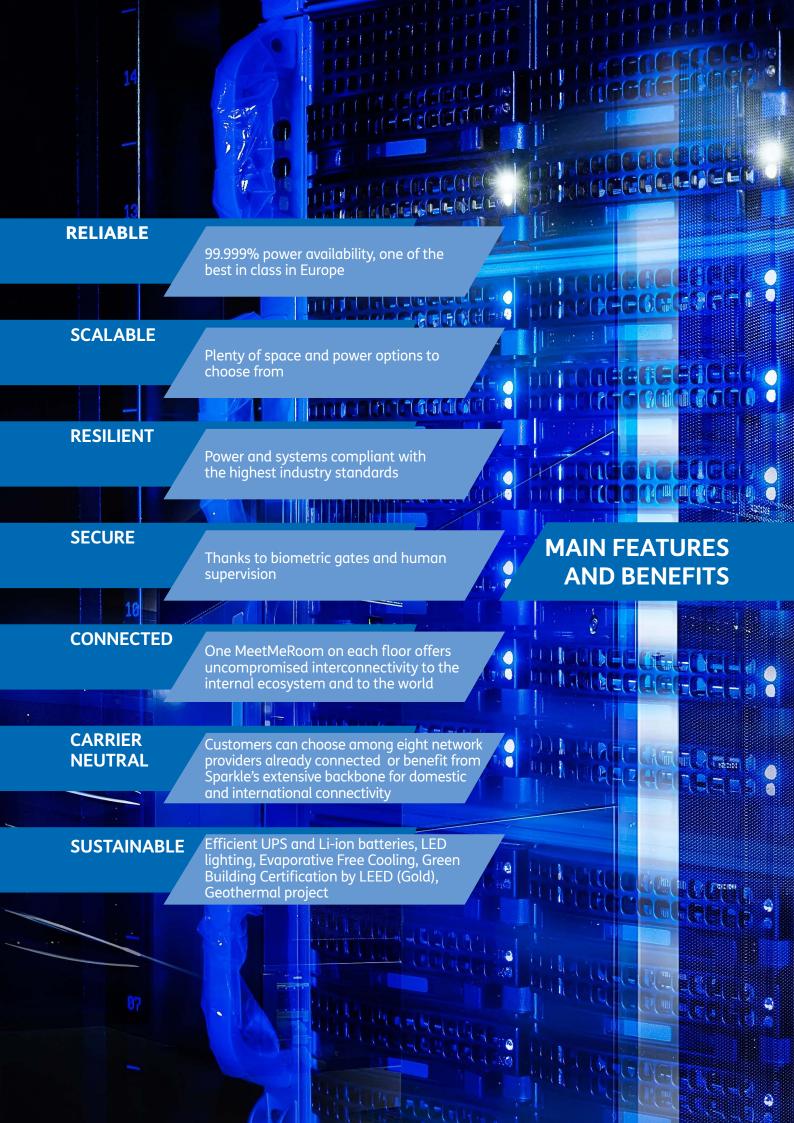

## Our Backbone: Leading Service Provider in the Mediterranean

Sparkle manages a proprietary fiber optic network connecting all of its data centers as well as a metropolitan ring in Athens which runs through its business district while interconnecting corporate customers and institutional entities.

The national network is fully integrated with Sparkle's state-of-the-art, over 600,000 km long global backbone - spanning from Europe to Africa, the Americas and Asia - to deliver global Tier-1 IP transit and capacity services.

In the Mediterranean only, Sparkle's submarine network spans over a length of approximately 11,000 km connecting Greece with Italy, Cyprus, Turkey and Israel.

In addition, Athens will be included in Sparkle's next generation top-performance ultra long-haul Nibble ba