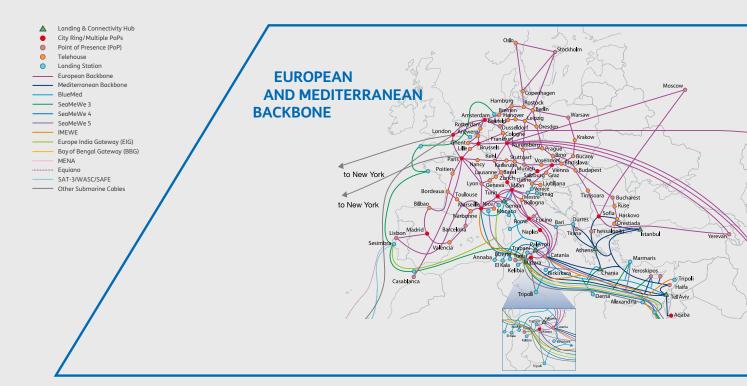

## Our Backbone: Leading Service Provider in the Mediterranean

Sparkle manages a proprietary fiber optic network connecting all of its data centers as well as a metropolitan ring in Athens which runs through its business district while interconnecting corporate customers and institutional entities.

The national network is fully integrated with Sparkle's state-of-the-art, over 600,000 km long global backbone - spanning from Europe to Africa, the Americas and Asia - to deliver global Tier-1 IP transit and capacity services.

In the Mediterranean only, Sparkle's submarine network spans over a length of approximately 11,000 km connecting Greece with Italy, Cyprus, Turkey and Israel.

In addition, Athens will be included in Sparkle's next generation top-performance ultra long-haul Nibble backbone, to be completed in 2021 and integrated with the BlueMed submarine cable in 2022.