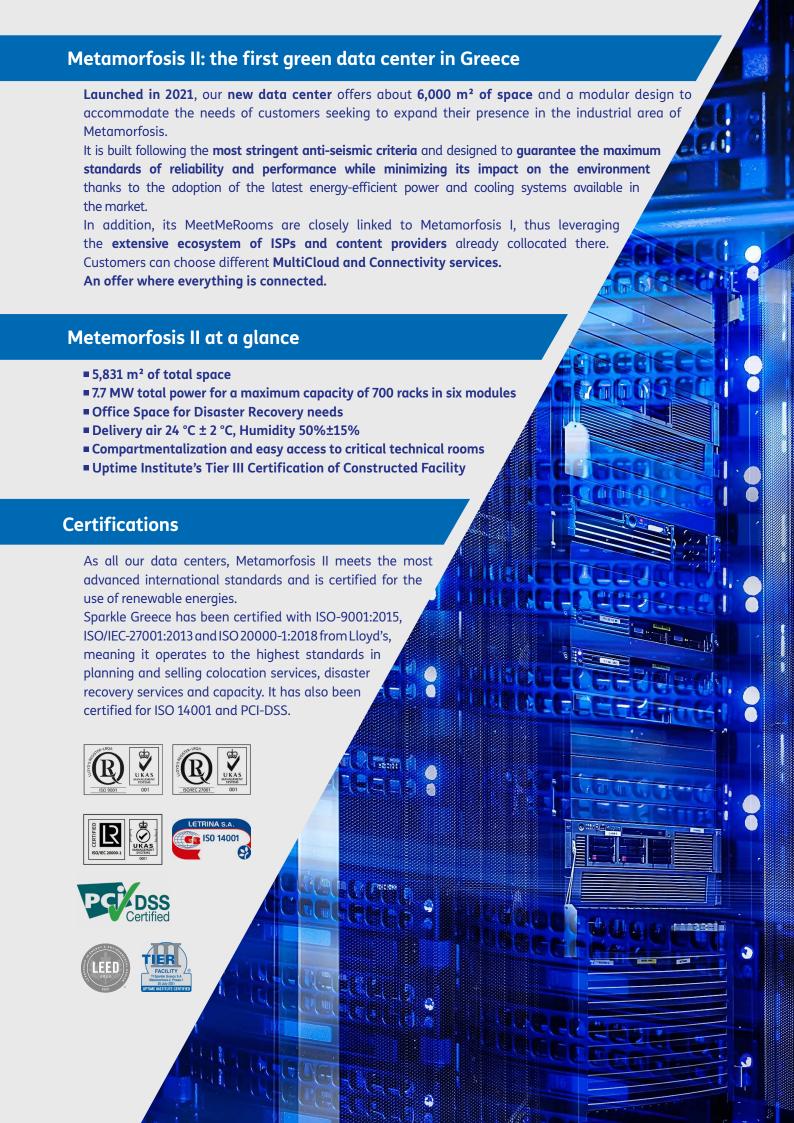

## Our Backbone: Leading Service Provider in the Mediterranean

Sparkle manages a proprietary fiber optic network connecting all of its data centers as well as a metropolitan ring in Athens which runs through its business district while interconnecting corporate customers and institutional entities.

The national network is fully integrated with Sparkle's state-of-the-art, over 600,000 km long global backbone - spanning from Europe to Africa, the Americas and Asia - to deliver global Tier-1 IP transit and capacity services.

In the Mediterranean only, Sparkle's submarine network spans over a length of approximately 11,000 km connecting Greece with Italy, Cyprus, Turkey and Israel.

In addition, Athens will be included in Sparkle's next generation top-performance ultra long-haul Nibble