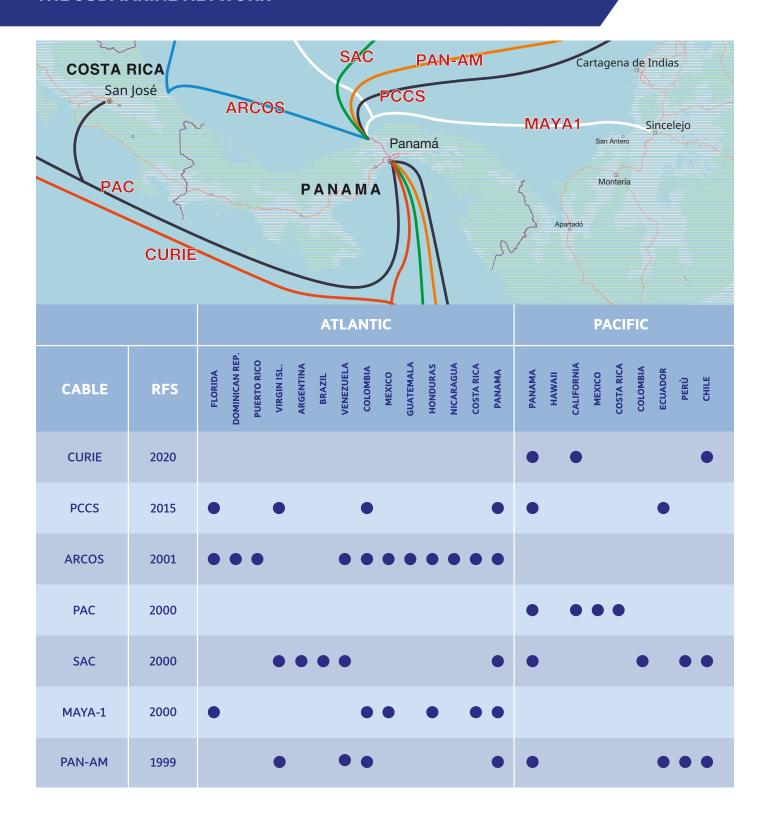

#### THE SUBMARINE NETWORK

Panama naturally serves as the strategic bridge connecting the Atlantic and Pacific oceans. Panama Digital Gateway facilitates the convergence of current and future submarine cables, fostering the development of an extensive ecosystem. Furthermore, the Panama Digital Gateway serves as a catalyst for the concentration of over-the-top (OTT) services and distribution of content. It not only complements Miami but also enables diversification, enhances data protection, and facilitates efficient distribution. As a result, it significantly reduces the round-trip time (RTT) to Central and South America, making it an indispensable hub for seamless connectivity.