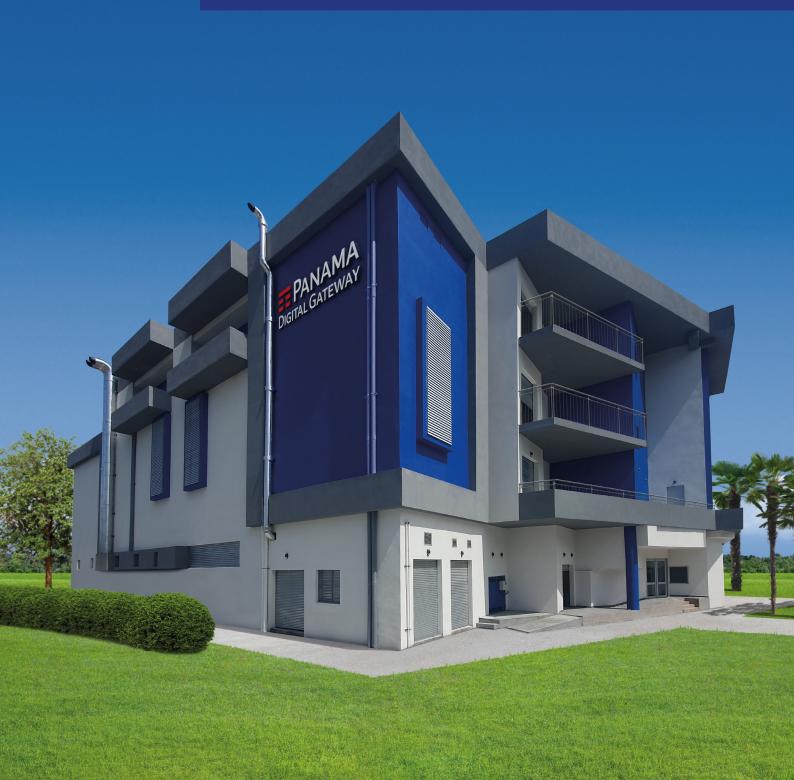

# Panama Digital Gateway

The first Green Data Center in Panama

**SPARKLE** 

#### PANAMA DIGITAL GATEWAY: THE FIRST GREEN DATA CENTER IN PANAMA

**Launching in 2023**, our **new data center** offers about **5,500 m² of space** and a modular design to accommodate the needs of customers seeking to expand their presence in Central America and take advantage of several submarine cables landing in Panama.