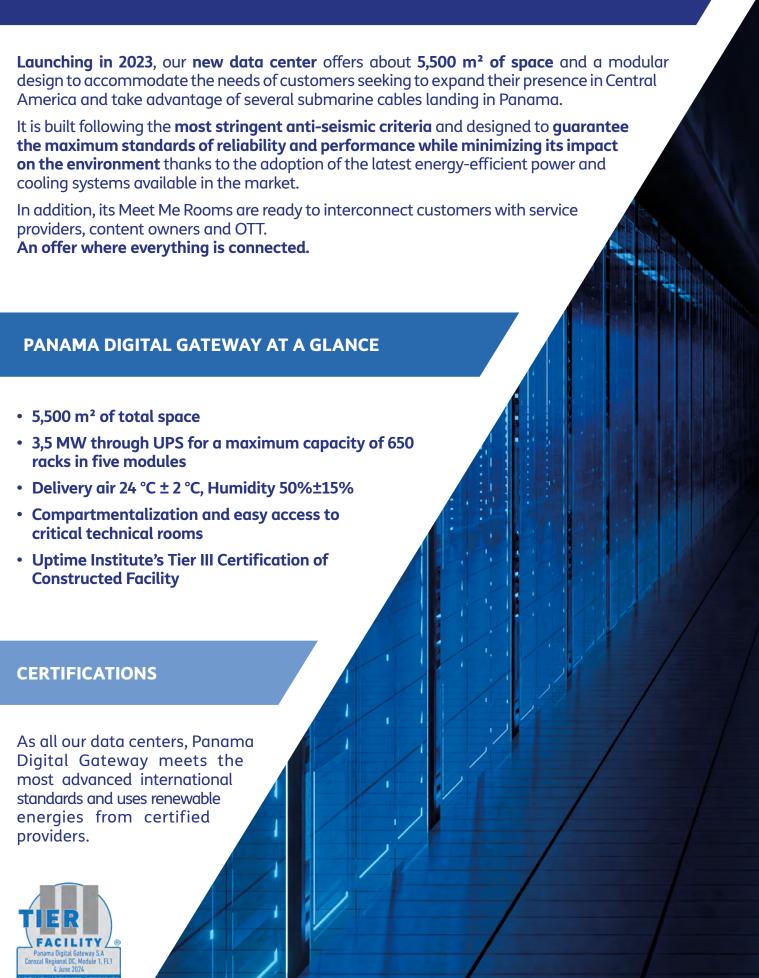

## Panama Digital Gateway

The first Green Data Center in Panama

## **SPARKLE**



#### PANAMA DIGITAL GATEWAY: THE FIRST GREEN DATA CENTER IN PANAMA



# MAIN FEATURES AND BENEFITS

**RELIABLE** 

99.982% power and cooling availability

**SCALABLE** 

Plenty of space and power options to choose from

**RESILIENT** 

Building Management System (BMS) and systems compliant with the highest industry standards protected against surges (SPM)

**SECURE** 

CCTV, intrusion detection and access control (with biometric and two-factor authentication)

**CONNECTED** 

One Meet Me Room on each floor offers uncompromised interconnectivity to the internal ecosystem and to the world

**CARRIER NEUTRAL** 

Customers can choose among any of the service providers that will be connected or benefit from Sparkle's extensive backbone for international connectivity and Transocean for domestic

**SUSTAINABLE** 

Efficient UPS and Li-ion batteries, LED lighting,