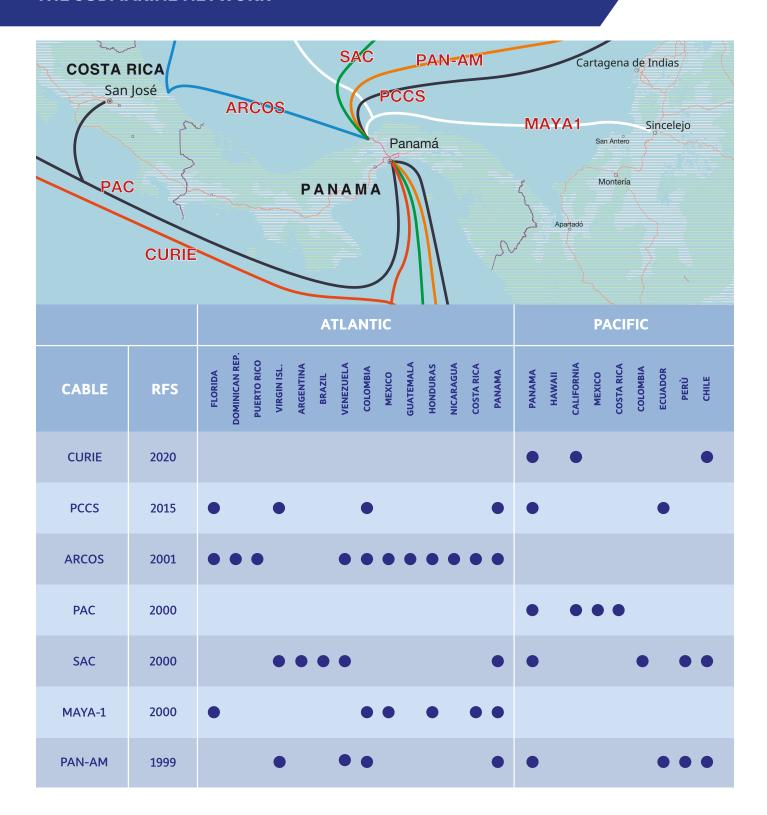

### THE SUBMARINE NETWORK

Panama naturally serves as the strategic bridge connecting the Atlantic and Pacific oceans. Panama Digital Gateway facilitates the convergence of current and future submarine cables, fostering the development of an extensive ecosystem. Furthermore, the Panama Digital Gateway serves as a catalyst for the concentration of over-the-top (OTT) services and distribution of content. It not only complements Miami but also enables diversification, enhances data protection, and facilitates efficient distribution. As a result, it significantly reduces the round-trip time (RTT) to Central and South America, making it an indispensable hub for seamless connectivity.